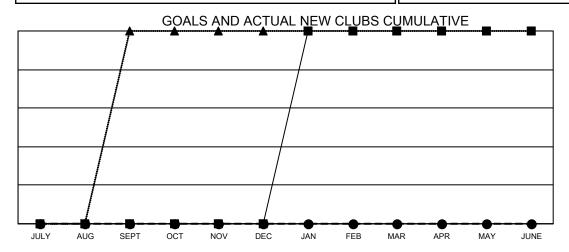

## GAT MONTHLY MEMBERSHIP PROGRESS REPORT

Multiple District 109

Results as of: 1/31/2022

LOCATION: ICELAND

|               | Club          | os        |               |             |       |                    |
|---------------|---------------|-----------|---------------|-------------|-------|--------------------|
|               | RESUL         |           |               |             |       |                    |
| QUARTER       | NEW CLUB GOAL | NEW CLUBS | DROPPED CLUBS | QUARTER     | MEMBE | R GROWTH I<br>GOAL |
| JULY/AUG/SEPT | 0             | 0         | 0             | JULY/AUG/SE | EPT   | 15                 |
| OCT/NOV/DEC   | 0             | 0         | 0             | OCT/NOV/DE  | С     | 20                 |
| JAN/FEB/MAR   | 1             | 0         | 1             | JAN/FEB/MAF | ₹     | 15                 |
| APR/MAY/JUNE  | 0             | 0         | 0             | APR/MAY/JUI | NE    | 20                 |
|               |               |           |               |             |       |                    |

- CURRENT YEAR GOALS FOR NEW CLUBS

- ● - CURRENT YEAR ACTUAL NEW CLUBS

- ▲ - LAST YEAR ACTUAL NEW CLUBS