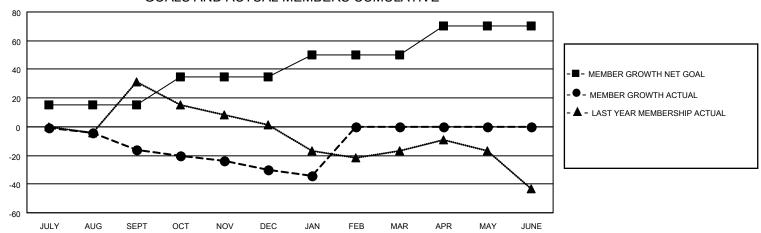

| Members               |                 |                 |                       |  |  |  |  |  |  |
|-----------------------|-----------------|-----------------|-----------------------|--|--|--|--|--|--|
| RESULTS FOR 2021-2022 |                 |                 |                       |  |  |  |  |  |  |
| QUARTER               | MEMBER GROWTH N | IET MEMBER GROW | TH DROPPED            |  |  |  |  |  |  |
| GOAL                  |                 | ACTUAL          | MEMBERS ACTUAL        |  |  |  |  |  |  |
|                       |                 |                 | (including transfers) |  |  |  |  |  |  |
| JULY/AUG/SE           | EPT 15          | 11              | 25                    |  |  |  |  |  |  |
| OCT/NOV/DE            | C 20            | 20              | 32                    |  |  |  |  |  |  |
| JAN/FEB/MAR           | ٦ 15            | 9               | 13                    |  |  |  |  |  |  |
| APR/MAY/JUI           | NE 20           | 0               | 0                     |  |  |  |  |  |  |

## GOALS AND ACTUAL MEMBERS CUMULATIVE

| DROPPED CLUBS: 1 |    | 18 CLUBS OF 82 ADDED 1 OR MORE<br>NEW MEMBERS | GENDER DISTRIBUTION                |                |  |
|------------------|----|-----------------------------------------------|------------------------------------|----------------|--|
|                  |    |                                               | MALE                               | 1,384 (70.76%) |  |
|                  |    |                                               | FEMALE                             | 572 (29.24%)   |  |
| DROPPED MEMBERS  |    |                                               | NON BINARY                         | 0 (0.00%)      |  |
| DECEASED         | 8  |                                               | PREFER NOT TO ANSWER               | 0 (0.00%)      |  |
| CLUB CANCELLED   | 0  |                                               | TOTAL FAMILY UNIT MEMBERS          | 28             |  |
| OTHER            | 62 | CLICK HERE FOR CUMULATIVE                     | TOTAL PAIVILY UNIT WEWBERS         | 20             |  |
| TOTAL            | 70 | MEMBERSHIP DATA                               | FAMILY MEMBERS PAYING HALI<br>DUES | F 14           |  |